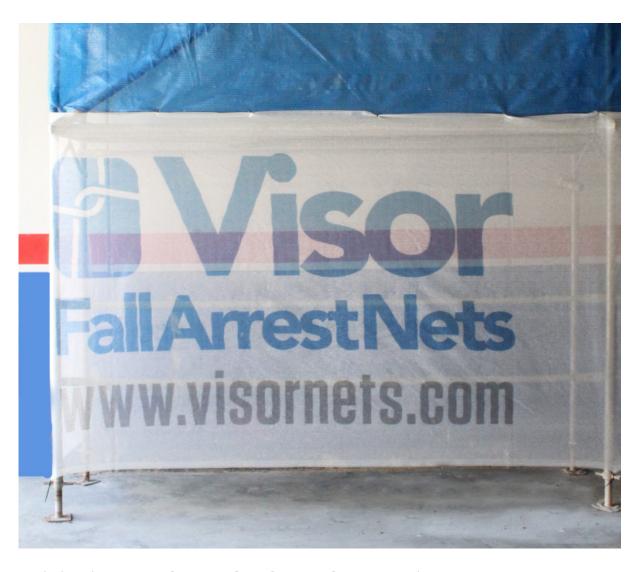

Mesh banner printing are an ideal surface for "signing" works in the construction sector, or even to use them as an **advertising medium** in which to promote any product or service. Visornets, as a **scaffolding net supplier**, offers the possibility of **customizing meshes beyond corporate colors**, by using digital printing on this type of mesh.

| Use of mesh banner printing                                                                                                                                                                    |
|------------------------------------------------------------------------------------------------------------------------------------------------------------------------------------------------|
|                                                                                                                                                                                                |
|                                                                                                                                                                                                |
|                                                                                                                                                                                                |
|                                                                                                                                                                                                |
|                                                                                                                                                                                                |
|                                                                                                                                                                                                |
|                                                                                                                                                                                                |
|                                                                                                                                                                                                |
| The use of custom mesh banner is very versatile and can be installed in the following ways:  One of the uses that can be given to this type of mesh is the <b>concealment of scaffolding</b> . |
|                                                                                                                                                                                                |