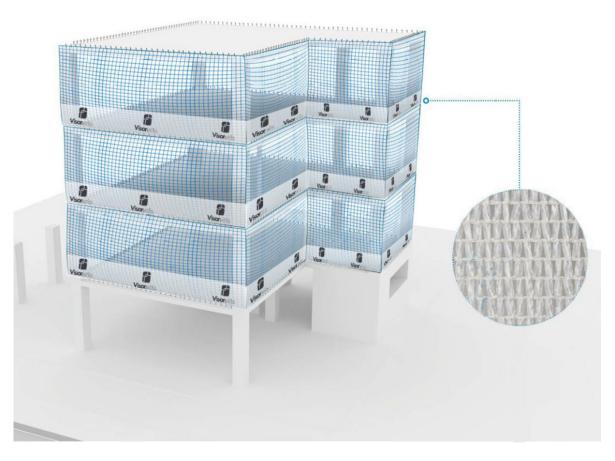

| Use of mesh banner printing                                                                                                                                                                    |
|------------------------------------------------------------------------------------------------------------------------------------------------------------------------------------------------|
|                                                                                                                                                                                                |
|                                                                                                                                                                                                |
|                                                                                                                                                                                                |
|                                                                                                                                                                                                |
|                                                                                                                                                                                                |
|                                                                                                                                                                                                |
|                                                                                                                                                                                                |
|                                                                                                                                                                                                |
| The use of custom mesh banner is very versatile and can be installed in the following ways:  One of the uses that can be given to this type of mesh is the <b>concealment of scaffolding</b> . |
|                                                                                                                                                                                                |

• And also the concealment of perimeter fences on site.

• As **extra protection against objects** in temporary edge protection systems.

In addition, it should also be noted that as a product for environmental and workers protection, in most cities scaffolding nets with custom logo are not subject to advertising contributions.