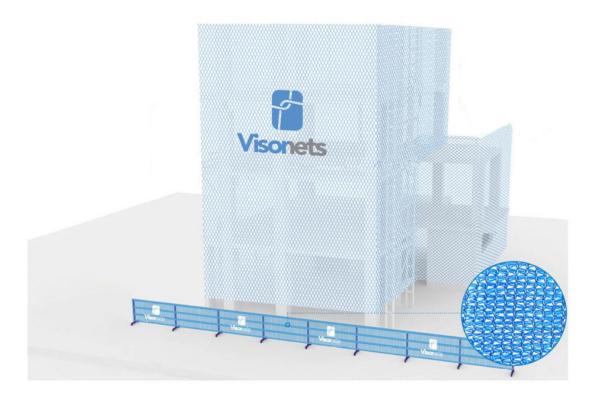

Mesh banner printing are an ideal surface for "signing" works in the construction sector, or even to use them as an **advertising medium** in which to promote any product or service. Visornets, as a **scaffolding net supplier**, offers the possibility of **customizing meshes beyond corporate colors**, by using digital printing on this type of mesh.

| Use of mesh banner printing                                                                                                                                                                    |
|------------------------------------------------------------------------------------------------------------------------------------------------------------------------------------------------|
|                                                                                                                                                                                                |
|                                                                                                                                                                                                |
|                                                                                                                                                                                                |
|                                                                                                                                                                                                |
|                                                                                                                                                                                                |
|                                                                                                                                                                                                |
|                                                                                                                                                                                                |
|                                                                                                                                                                                                |
| The use of custom mesh banner is very versatile and can be installed in the following ways:  One of the uses that can be given to this type of mesh is the <b>concealment of scaffolding</b> . |
|                                                                                                                                                                                                |