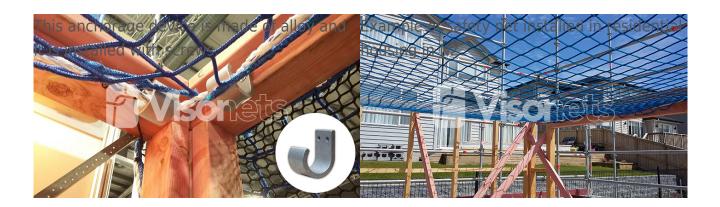

## Safety net test facilities in New Zealand

As the vast majority of the **safety** nets installed in New Zealand are for residential houses, better known as **residential safety nets**, they have developed their own anchorage systems, being the nets directly installed to the wooden beams.